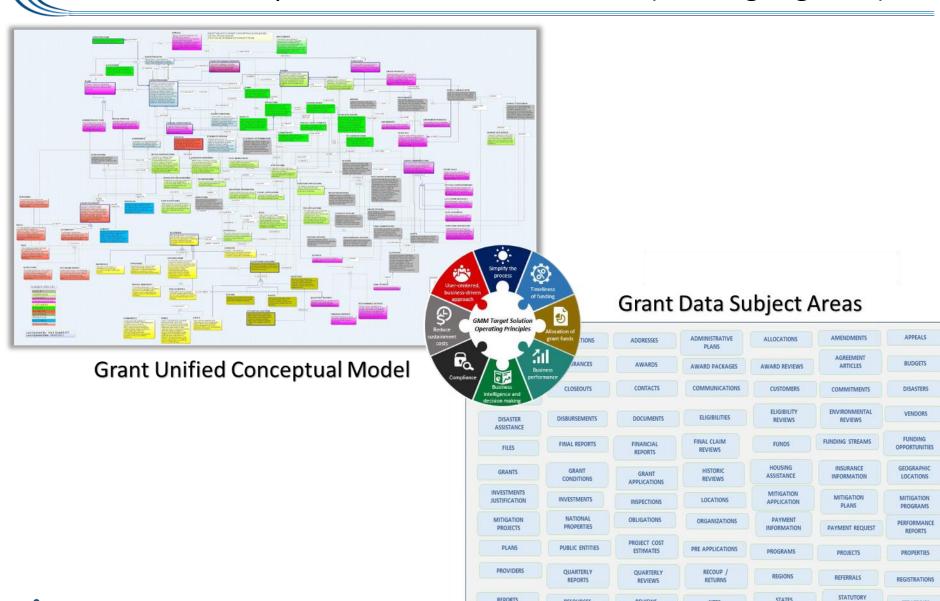

### Unified Conceptual Model in NIEM GITHUB (Building Together)

REPORTS

REFERENCES

RESOURCES

SUBGRANTS

REVIEWS

SUBGRANT

APPLICATIONS

SITES

SUBSTANTIATIONS

TECHNOLOGIES

STRATEGIES

WORK CATEGORIES

AUTHORITY

USERS

## Unified Conceptual Model in NIEM GITHUB (Building Together)