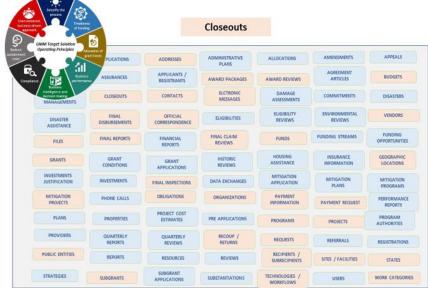

### Unified Conceptual Model in NIEM GITHUB (Building Together)

REPORTS

REFERENCES

RESOURCES

SUBGRANTS

REVIEWS

SUBGRANT

APPLICATIONS

SITES

SUBSTANTIATIONS

TECHNOLOGIES

STRATEGIES

WORK CATEGORIES

AUTHORITY

USERS

## Unified Conceptual Model in NIEM GITHUB (Building Together)