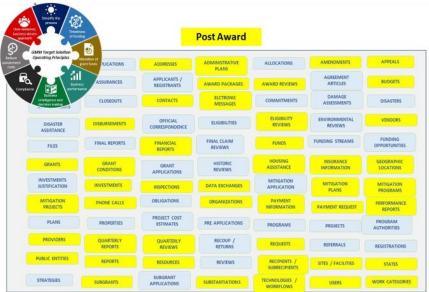

### Unified Conceptual Model in NIEM GITHUB (Building Together)

REPORTS

REFERENCES

RESOURCES

SUBGRANTS

REVIEWS

SUBGRANT

APPLICATIONS

SITES

SUBSTANTIATIONS

TECHNOLOGIES

STRATEGIES

WORK CATEGORIES

AUTHORITY

USERS

## Unified Conceptual Model in NIEM GITHUB (Building Together)