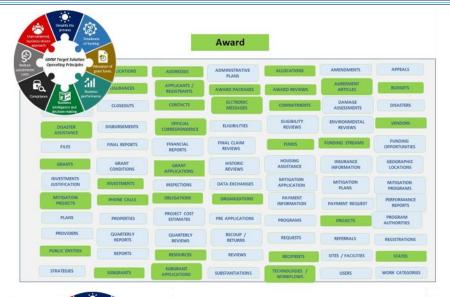

### Unified Conceptual Model in NIEM GITHUB (Building Together)

REPORTS

REFERENCES

RESOURCES

SUBGRANTS

REVIEWS

SUBGRANT

APPLICATIONS

SITES

SUBSTANTIATIONS

TECHNOLOGIES

STRATEGIES

WORK CATEGORIES

AUTHORITY

USERS

## Unified Conceptual Model in NIEM GITHUB (Building Together)