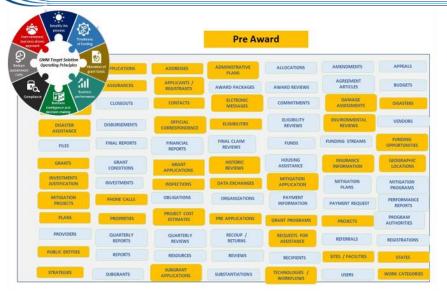

### Unified Conceptual Model in NIEM GITHUB (Building Together)

REPORTS

REFERENCES

RESOURCES

SUBGRANTS

REVIEWS

SUBGRANT

APPLICATIONS

SITES

SUBSTANTIATIONS

TECHNOLOGIES

STRATEGIES

WORK CATEGORIES

AUTHORITY

USERS

## Unified Conceptual Model in NIEM GITHUB (Building Together)