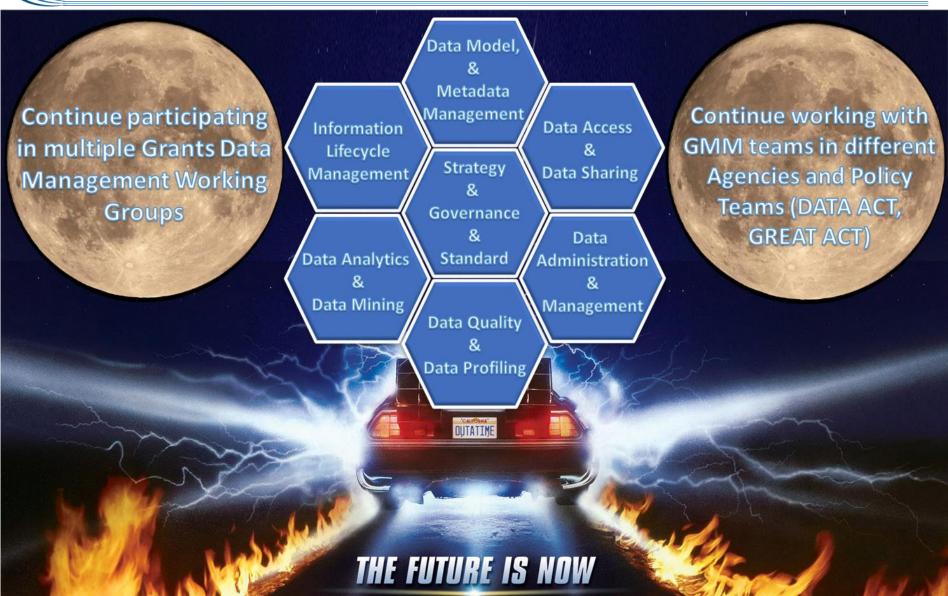

- Most have developing Target data architecture



#### Where Grant Data Is Going:

- Complete Grant data mapped and standardized
- Many GMM Data MGMT document finalized / unified
- Complete Grant data aligned to LOBs
- Identified data Authoritative sources
- Eliminate duplicative datasets
- Enhance Grant LOBs with new functionalities (i.e. Forecasting, demand MGMT)
- Enterprise information sharing and reporting enhanced





### Agencies and Stakeholders Involved



### Unified Conceptual Model in NIEM GITHUB (Building Together)



REPORTS

REFERENCES

RESOURCES

SUBGRANTS

REVIEWS

SUBGRANT

APPLICATIONS

SITES

SUBSTANTIATIONS

TECHNOLOGIES

STRATEGIES

WORK CATEGORIES

AUTHORITY

USERS

## Unified Conceptual Model in NIEM GITHUB (Building Together)













### **Moving Forward**







### Questions?